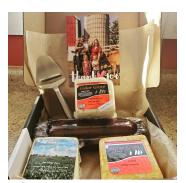

Dylan and Bryanna Handel started the dairy farm B. Kurt dairy in September of 2014 with 16 cow and a rented barn on the outside of Verona, WI. In 2016 the Handel's bought a 53 acre farm in Barneveld, WI where they now have 103 acres and 75 Jersey cows and 50 head of young stock. Bryanna is on the farm full time taking care of all the day to day tasks with their 5 young children in tow. Dylan focuses on the field work on the farm along with working a few days a week building fence. 4 years ago in September the Handel's shipped their first 4000 lbs. of milk to Cedar Grove in Plain, WI to make custom B.Kurt dairy white cheddar cheese. Since then they have made over 8,000 pounds of cheese! They will be selling the cheese individually for \$8 a pound. The Handel's have also put together holiday boxes for the holiday season. The boxes are \$40 and come with 3 pounds of cheese (1lb of B. Kurt dairy white cheddar, 1 lb. of Colby Jack and 1 lb. of Pepper-jack or Colby) along with an 12 oz beef summer sausage! They have also put together a \$50 box the includes 3lb of cheese (B.Kurt Dairy white cheddar, Colby-jack, and Pepper-jack or Colby) 12oz beef summer sausage, and Farm fresh Cheese curds! We thank you for supporting a young farming family

Gift Box #1: Colby,B.Kurt Dairy White Cheddar,Colby-Jack, 12 oz Summer Sausage! \$40

Gift Box #2:Pepper jack, B. Kurt Dairy White Cheddar, Colby-Jack, 12oz Summer Sausage! \$40

Gift Box #3: Colby, B.Kurt Dairy White cheddar, Colby- Jack, 12 oz Summer Sausage, Farm Fresh Cheese Curds! \$50