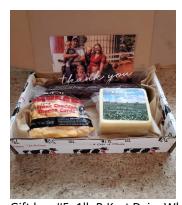

Gift Box #4: Pepper-Jack, B.Kurt Dairy White Cheddar, Colby- Jack, 12oz Summer Sausage, Farm Fresh Cheese Curds! \$50

1 LB B.Kurt Dairy White cheddar \$8

Gift box #5: 1lb B.Kurt Dairy White cheddar, 12oz all beef summer sausage, 1 bag of farm fresh cheese curds! \$25.