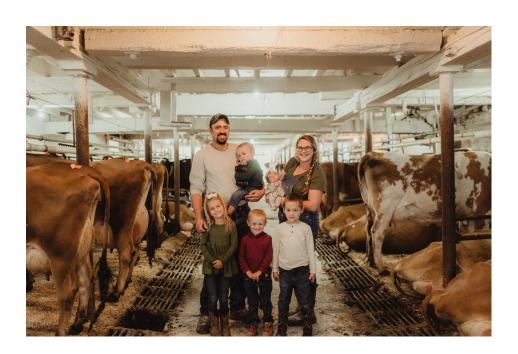

We are proud to offer a locally produced cheese and sausage item from one of our very own, past Marshall FFA member! Bryanna Kurt was a member of the Marshall FFA from 2004 – 2012. She served as an officer for several years, competed on a variety of teams, attended numerous leadership and service events, and helped mentor youth in our Pals program. She received her State FFA Degree in 2010 and her American FFA Degree in 2012. She has now turned her dairy SAE into her career.

Dylan and Bryanna Handel started the dairy farm B. Kurt dairy in September of 2014 with 16 cow and a rented barn on the outside of Verona, WI. In 2016 the Handel's bought a 53 acre farm in Barneveld, WI where they now have 103 acres and 75 Jersey cows and 50 head of young stock. Bryanna is on the farm full time taking care of all the day to day tasks with their 5 young children in tow. Dylan focuses on the field work on the farm along with working a few days a week building fence. 4 years ago in September the Handel's shipped their first 4000 lbs. of milk to Cedar Grove in Plain, WI to make custom B.Kurt dairy white cheddar cheese. Since then they have made over 8,000 pounds of cheese! They will be selling the cheese individually for \$8 a pound. The Handel's have also put together holiday boxes for the holiday season. The boxes are \$40 and come with 3 pounds of cheese (1lb of B. Kurt dairy white cheddar, 1 lb. of Colby Jack and 1 lb. of Pepper-jack or Colby) along with an 12 oz beef summer sausage! They have also put together a \$50 box the includes 3lb of cheese (B.Kurt Dairy white cheddar, Colby-jack, and Pepper-jack or Colby) 12oz beef summer sausage, and Farm fresh Cheese curds! We thank you for supporting a young farming family