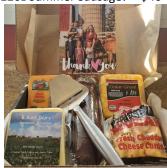

Dylan and Bryanna Handel started the dairy farm B. Kurt dairy in September of 2014 with 16 cow and a rented barn on the outside of Verona, WI. In 2016 the Handel's bought a 53 acre farm in Barneveld, WI where they now have 103 acres and 75 Jersey cows and 50 head of young stock. Bryanna is on the farm full time taking care of all the day to day tasks with their 5 young children in tow. Dylan focuses on the field work on the farm along with working a few days a week building fence. 4 years ago in September the Handel's shipped their first 4000 lbs. of milk to Cedar Grove in Plain, WI to make custom B.Kurt dairy white cheddar cheese. Since then they have made over 8,000 pounds of cheese! They will be selling the cheese individually for \$8 a pound. The Handel's have also put together holiday boxes for the holiday season. The boxes are \$40 and come with 3 pounds of cheese (1lb of B. Kurt dairy white cheddar, 1 lb. of Colby Jack and 1 lb. of Pepper-jack or Colby) along with an 12 oz beef summer sausage! They have also put together a \$50 box the includes 3lb of cheese (B.Kurt Dairy white cheddar, Colby-jack, and Pepper-jack or Colby) 12oz beef summer sausage, and Farm fresh Cheese curds! We thank you for supporting a young farming family

Gift Box #4: Pepper-Jack, B.Kurt Dairy White Cheddar, Colby- Jack, 12oz Summer Sausage, Farm Fresh Cheese Curds! \$50

1 LB B.Kurt Dairy White cheddar \$8

Gift box #5: 1lb B.Kurt Dairy White cheddar, 12oz all beef summer sausage, 1 bag of farm fresh cheese curds! \$25.