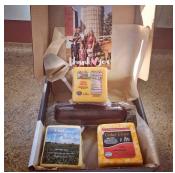

Dylan and Bryanna Handel started the dairy farm B. Kurt dairy in September of 2014 with 16 cow and a rented barn on the outside of Verona, WI. In 2016 the Handel's bought a 53 acre farm in Barneveld, WI where they now have 103 acres and 75 Jersey cows and 50 head of young stock. Bryanna is on the farm full time taking care of all the day to day tasks with their 5 young children in tow. Dylan focuses on the field work on the farm along with working a few days a week building fence. 4 years ago in September the Handel's shipped their first 4000 lbs. of milk to Cedar Grove in Plain, WI to make custom B.Kurt dairy white cheddar cheese. Since then they have made over 8,000 pounds of cheese! They will be selling the cheese individually for \$8 a pound. The Handel's have also put together holiday boxes for the holiday season. The boxes are \$40 and come with 3 pounds of cheese (1lb of B. Kurt dairy white cheddar, 1 lb. of Colby Jack and 1 lb. of Pepper-jack or Colby) along with an 12 oz beef summer sausage! They have also put together a \$50 box the includes 3lb of cheese (B.Kurt Dairy white cheddar, Colby-jack, and Pepper-jack or Colby) 12oz beef summer sausage, and Farm fresh Cheese curds! We thank you for supporting a young farming family

Gift Box #1: Colby,B.Kurt Dairy White Cheddar,Colby-Jack, 12 oz Summer Sausage! \$40

Gift Box #2:Pepper jack, B. Kurt Dairy White Cheddar, Colby-Jack, 12oz Summer Sausage! \$40

Gift Box #3: Colby, B.Kurt Dairy White cheddar, Colby- Jack, 12 oz Summer Sausage, Farm Fresh Cheese Curds! \$50